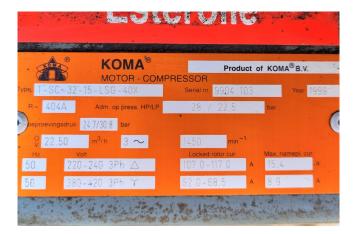

### **Specifications**

| Brand                    | DWM                 |
|--------------------------|---------------------|
| Туре                     | DLSGP-40X-EWL Tank  |
|                          | aggregate           |
| Refrigerant              | Freon               |
| Refrigerant type         | R404A               |
| kW at -20°C/+40°C        | 7,7                 |
| kW at -30°C/+40°C        | 4,5                 |
| kW at -40°C/+40°C        | 2,1                 |
| kW at -45°C/+40°C        | 1,2                 |
| On steel base frame      | ✓                   |
| Pressure safety switches | ✓                   |
| Hp/Lp/Op                 |                     |
| Liquid receiver          | ✓                   |
| Liquid receiver ltr.     | 15                  |
| Suction accumulator      | /                   |
| Oil separator            | ✓                   |
| Liquid line filter drier | ✓                   |
| Sight Glass              | ✓                   |
| m3 / h                   | 22,50               |
| Sizes                    | 920x500x950 (LxWxH) |
| Stock                    | 1                   |
|                          |                     |