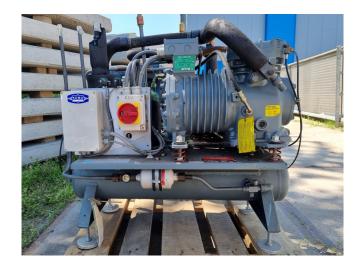

# Used DWM DLSGP-40X-EWL Tank aggregate

Used DWM D'LSGP-40X-EWL tank aggregate. Semi hermetic compressor complete with cooling fan, oil separator, liquid receiver 15 ltr with liquid line filter.

\*Why choose for HOSBV? Were not only the largest used refrigeration specialist in Europe, but also, we deliver all equipment including an extensive test, warranty and industrial cleaning. \*Optional we can also arrange the logistics.