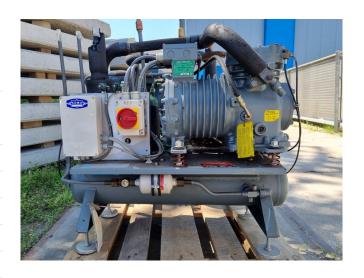

# Used DWM DLSGP-40X-EWL Tank aggregate

Used DWM D'LSGP-40X-EWL tank aggregate. Semi hermetic compressor complete with cooling fan, oil separator, liquid receiver 15 ltr with liquid line filter.

\*Why choose for HOSBV? Were not only the largest used refrigeration specialist in Europe, but also, we deliver all equipment including an extensive test, warranty and industrial cleaning. \*Optional we can also arrange the logistics.