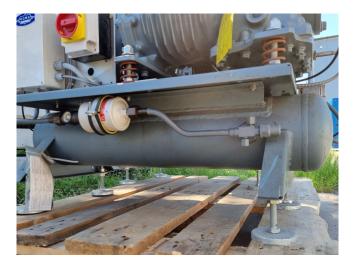

# Used DWM DLSGP-40X-EWL Tank aggregate

Used DWM D'LSGP-40X-EWL tank aggregate. Semi hermetic compressor complete with cooling fan, oil separator, liquid receiver 15 ltr with liquid line filter.

\*Why choose for HOSBV? Were not only the largest used refrigeration specialist in Europe, but also, we deliver all equipment including an extensive test, warranty and industrial cleaning. \*Optional we can also arrange the logistics.