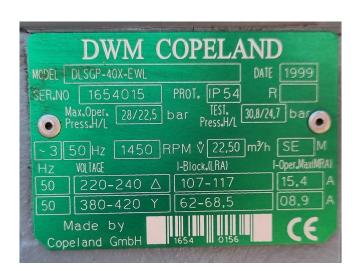

### **Specifications**

| Brand                    | DWM                 |
|--------------------------|---------------------|
| Туре                     | DLSGP-40X-EWL Tank  |
|                          | aggregate           |
| Refrigerant              | Freon               |
| Refrigerant type         | R404A               |
| kW at -20°C/+40°C        | 7,7                 |
| kW at -30°C/+40°C        | 4,5                 |
| kW at -40°C/+40°C        | 2,1                 |
| kW at -45°C/+40°C        | 1,2                 |
| On steel base frame      | ✓                   |
| Pressure safety switches | ✓                   |
| Hp/Lp/Op                 |                     |
| Liquid receiver          | ✓                   |
| Liquid receiver ltr.     | 15                  |
| Suction accumulator      | /                   |
| Oil separator            | ✓                   |
| Liquid line filter drier | ✓                   |
| Sight Glass              | ✓                   |
| m3 / h                   | 22,50               |
| Sizes                    | 920x500x950 (LxWxH) |
| Stock                    | 1                   |
|                          |                     |