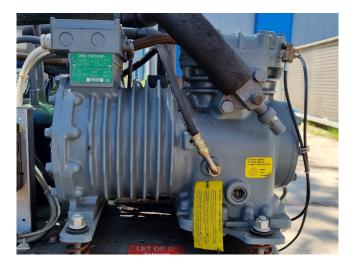

# Used DWM DLSGP-40X-EWL Tank aggregate

Used DWM D'LSGP-40X-EWL tank aggregate. Semi hermetic compressor complete with cooling fan, oil separator, liquid receiver 15 ltr with liquid line filter.

\*Why choose for HOSBV? Were not only the largest used refrigeration specialist in Europe, but also, we deliver all equipment including an extensive test, warranty and industrial cleaning. \*Optional we can also arrange the logistics.