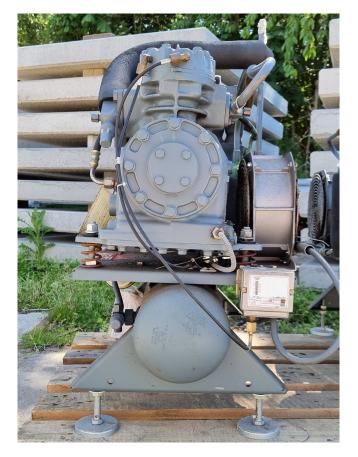

# Used DWM DLSGP-40X-EWL Tank aggregate

Used DWM D'LSGP-40X-EWL tank aggregate. Semi hermetic compressor complete with cooling fan, oil separator, liquid receiver 15 ltr with liquid line filter.

\*Why choose for HOSBV? Were not only the largest used refrigeration specialist in Europe, but also, we deliver all equipment including an extensive test, warranty and industrial cleaning. \*Optional we can also arrange the logistics.